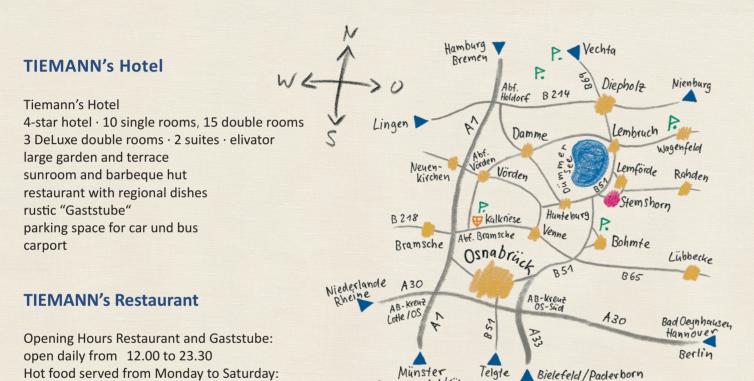

TIEMANN's Hotel | Vor der Brücke 9 | D 49448 Lemförde/StemshornTel. +49 (0) 5443 999-0 | Fax +49 (0) 5443 999-50 | info@tiemanns-hotel.de | www.tiemanns-hotel.de